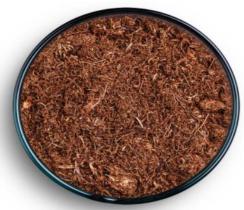

#### **COCOPEAT BRICKS**

Cocopeat is also known as Coir pith, Coir fiber pith. It is made from Coconut husk. We offer various range of Coco peat blocks. Our factory is equipped with 5 kg block making machines. We can produce good quality Coco peat blocks with the well equipped machinery.

Product : Coco peat 5 kg blocks

Block size : 30x30x12 cm

Electrical Conductivity : Less than 0.5 ms/cm

Block weight : 5 kgs.
Sieve mesh : 6 mm
Compression ratio : 5:1

PH : 5.5 to 6.5 Volume after reconstitution : 75 liters