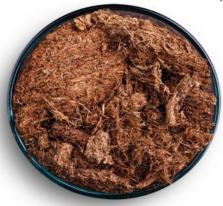

#### COCOPEAT DISC OR COMPOSTED COCO DISC

Used as potting soil, mainly for Home-Gardening purposes.

Available in different weights and different dimensions - 80cm up to 150cm

It is easy to use. Soak or add some water until the pressed disc expands to required volume

The composted coir discs need no fertilizer; therefore it is suitable for quicker seed-germination. These composted cocopeat discs have the strong ability to make any plant grow to bear flowers or seeds to germinate.

In addition to using as seeding/and planting at initial stages, it can be used as growing medium for well grown plants.