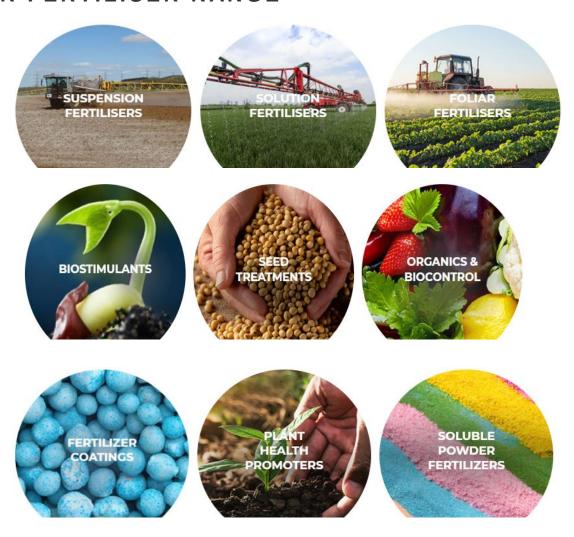

# **FOLIAR FERTILISERS**

OMEX develops and manufactures a complete range of high-performance liquid foliar fertilizers, each designed to promote the most efficient uptake of nutrients through crop leaves.

These specialty liquid fertilizers are packed with nutrients at far higher concentrations than normal foliar fertilizers, giving your crops the nutrition they need just when they need it.

Most of our foliar fertilizers are 100% water soluble, making them easy to apply by fertigation or foliar sprays, and are often tank mixed with ag-chem applications.

# **OUR FERTILISER RANGE**