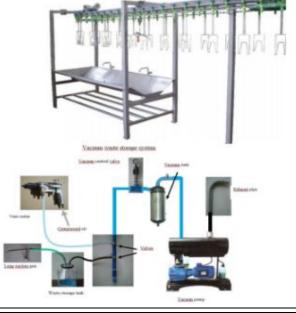

# THE MOBILE SLAUGHTER UNIT IS PERFECT FOR THE REMOTE PARTS OF ANY COUNTRY

The transportation of livestock from isolated areas across land can have adverse effects not just on the animal's welfare, but also from an ethical and sustainable point of view.

Reducing travel time can create such benefits as reduced stress levels and a fall in anxiety for the animal which in turn decreases the traces of Adrenalin in the product, producing a better-quality cut of meat.

Mobile units are compact in size and can be implemented quickly, they comply with current sanitary requirements and are easily manageable.

The units can be expanded if necessary, simply relocated at any time and in terms of investment they maintain their value.

GM Steel can provide multi-compartmental units that incorporate office space, reception chillers, meat rail options, de-boning areas, packaging and welfare facilities.

If you would like further information regarding mobile slaughter halls or if you would like to speak with someone regarding your specifications.

# PRE-ENGINEERED MEAT PLANTS

GM Steel specialize in fitting out Abattoirs and Food processing plants on an international basis. Including all aspects of the design and construction.

- Pre-engineered Slaughter houses and meat processing modules can be delivered to any part of the world in standard shipping containers
- They can be quickly erected on site by a specialised team
- Complete with Galvanised steel frame, pre-fabricated drainage system, coving, external grade insulated sandwich panels, mechanical and electrical services, processing equipment, IT package and hand tools
- Providing a turnkey solution