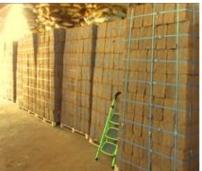

#### **COCOPEAT BRICKS**

Cocopeat is also known as Coir pith, Coir fiber pith. It is made from Coconut husk. We offer various range of Coco peat blocks. Our factory is equipped with 5 kg block making machines. We can produce good quality Coco peat blocks with the well equipped machinery.

Product : Coco peat 5 kg blocks

Block size : 30x30x12 cm

Electrical Conductivity : Less than 0.5 ms/cm

Block weight : 5 kgs.
Sieve mesh : 6 mm
Compression ratio : 5:1

PH : 5.5 to 6.5 Volume after reconstitution : 75 liters

Packing : Stretch film and strapped with plastic 20 pallets in a 40

HC FCL 220 blocks per pallet

Load ability per 40'HC FCL : 22 mts