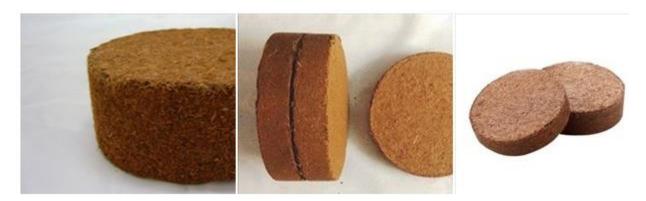

#### COCOPEAT DISC OR COMPOSTED COCO DISC

Used as potting soil, mainly for Home-Gardening purposes.

Available in different weights and different dimensions - 80cm up to 150cm

It is easy to use. Soak or add some water until the pressed disc expands to required volume

The composted coir discs need no fertilizer; therefore it is suitable for quicker seed-germination. These composted cocopeat discs have the strong ability to make any plant grow to bear flowers or seeds to germinate.

In addition to using as seeding/and planting at initial stages, it can be used as growing medium for well grown plants.