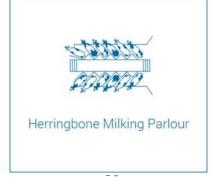

#### Conventional Milking

From the latest rapid exit or rotary system, to the more traditional herringbone, Fullwood Packo's conventional milking systems are renowned all over the world for their cow-first design and robust manufacture.