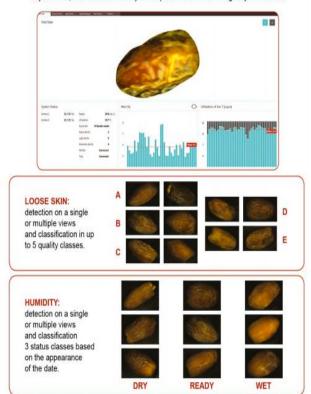

# DATES GRADING LINE

# **Electronic System**

Our electronic systems are modular, provided with industrial PCs which control the lines and their functioning. Thanks to our systems we can offer to our customers the remote control of the machines. All the machines have a weight system and, most of all, a vision box to select the product by diameter (with the possibility to recognize if there are 2 little dates in the same trolley), length, width color and external defects such as yellow skin, loose skin and humidity. These parameters can work singularly or combined.