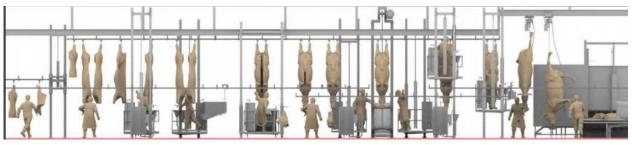

# PRE-ENGINEERED MEAT PLANTS

GM Steel specialize in fitting out Abattoirs and Food processing plants on an international basis. Including all aspects of the design and construction.

- Pre-engineered Slaughter houses and meat processing modules can be delivered to any part of the world in standard shipping containers
- They can be quickly erected on site by a specialised team
- Complete with Galvanised steel frame, pre-fabricated drainage system, coving, external grade insulated sandwich panels, mechanical and electrical services, processing equipment, IT package and hand tools
- Providing a turnkey solution