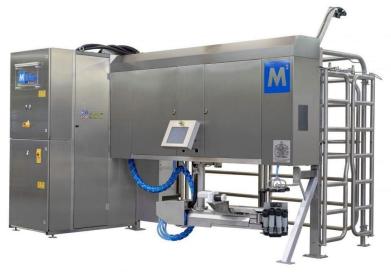

#### Robotic Milking

By building our robots around cow comfort, Fullwood Packo have delivered safe and efficient robotic milking for ambitious dairy farms. This has resulted in Fullwood Packo's M\*erlin is the 100% automated milking solution for optimum productivity!