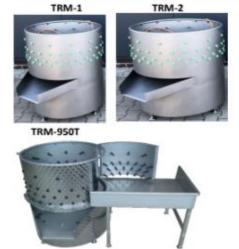

#### Our services are:

- ·Project planning & development
- ·Poultry management
- ·Hatchery design & consultancy
- ·Slaughterhouse design & consultancy
- ·Feed mill design & consultancy

Slaughtering equipment for all types of poultry.

- Chicken
- Turkey
- Ducks
- Geese
- Quail

Capacities from 50 to 4,000 birds per hour

Compact stunning & killing line KB - various capacities

Rotating Scalding Tank RBK-3 & -4

Wet Plucking Machine TRM - various capacities

Compact EV line CEV - various capacities

Our company was established in 2001 and works under Compaqueat brand since 2007 producing peat and professional substrates using its own peat bogs and manufacturing plant. We bring together the four main factors that make quality product – people, peat, production and logistics.