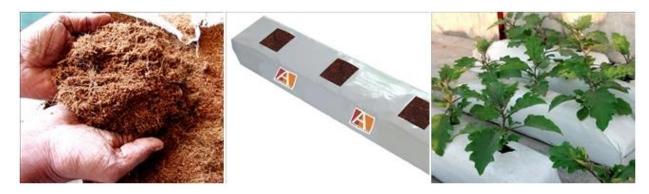

#### **COCOPEAT BRICKS**

Cocopeat is also known as Coir pith, Coir fiber pith. It is made from Coconut husk. We offer various range of Coco peat blocks. Our factory is equipped with 5 kg block making machines. We can produce good quality Coco peat blocks with the well equipped machinery.

Product : Coco peat 5 kg blocks

Block size : 30x30x12 cm

Electrical Conductivity : Less than 0.5 ms/cm

Block weight : 5 kgs.
Sieve mesh : 6 mm
Compression ratio : 5:1

PH : 5.5 to 6.5 Volume after reconstitution : 75 liters

#### **COCOPEAT GROW BAGS**

A 100% natural organic growing medium and the best natural substitute for peat moss. It is offered in economical bulk pack of 4 cubic ft.