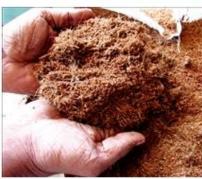

#### **COCOPEAT BRICKS**

Cocopeat is also known as Coir pith, Coir fiber pith. It is made from Coconut husk. We offer various range of Coco peat blocks. Our factory is equipped with 5 kg block making machines. We can produce good quality Coco peat blocks with the well equipped machinery.