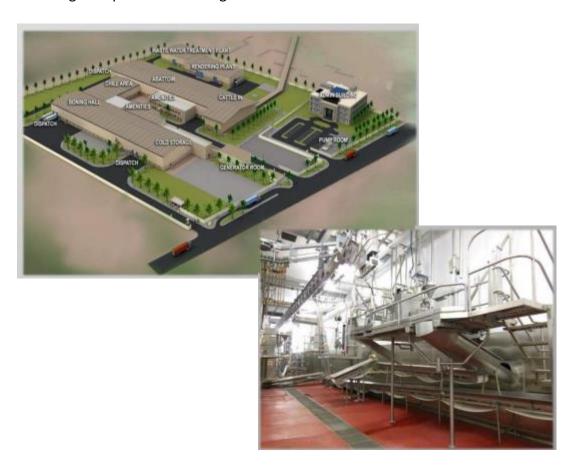

# PRE-ENGINEERED MEAT PLANTS

GM Steel specialize in fitting out Abattoirs and Food processing plants on an international basis. Including all aspects of the design and construction.

- Pre-engineered Slaughter houses and meat processing modules can be delivered to any part of the world in standard shipping containers
- They can be quickly erected on site by a specialised team
- Complete with Galvanised steel frame, pre-fabricated drainage system, coving, external grade insulated sandwich panels, mechanical and electrical services, processing equipment, IT package and hand tools
- Providing a turnkey solution