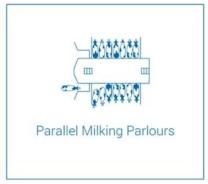

#### Conventional Milking

From the latest rapid exit or rotary system, to the more traditional herringbone, Fullwood Packo's conventional milking systems are renowned all over the world for their cow-first design and robust manufacture.