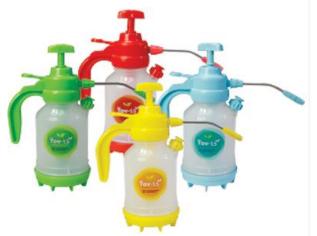

#### Compression sprayer (KS-1.5L)

Suitable for flowers and home gardening. It is convenient to use with one-touch handle. Safety valve is installed to prevent overpressure.